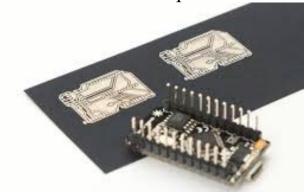

## **Company Profile**

ORELTECH is a trailblazer in the field of new metallization inks and is focused on R&D of new technologies for printing thin functional metal coatings. These inks can be easily printed on a variety of substrates including plastic, paper, textiles, ceramics, transparent substrates and 3D structures. ORELETCH inks do not contain nanoparticles, are significantly environmentally friendlier and more cost-effective than the alternatives.

### **Business Field/Core Technology/Strength**

This technology utilizes inkjet/aerosol printing and other conventional printing methods as well as cold plasma for curing. This allows keeping the process temperature at <70° C and working with even the most sensitive substrates. ORELTECH offer functional metal-based inks for different applications and assistance in integration of metallization technology into customer's production line.