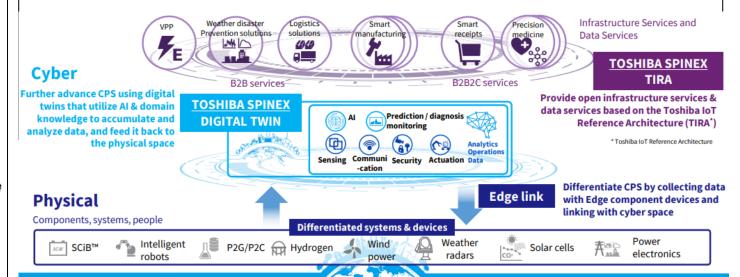

Toshiba Corp. provides solutions for Social Infrastructure system. Core concept is CPS technology such as, Cyber architecture by using cloud AI technology, and, Intelligent Physical technology embedded at Device /Edge. Toshiba Electronic Devices & Storage Co., Ltd. provides recommended products for configuring physical layer solutions.