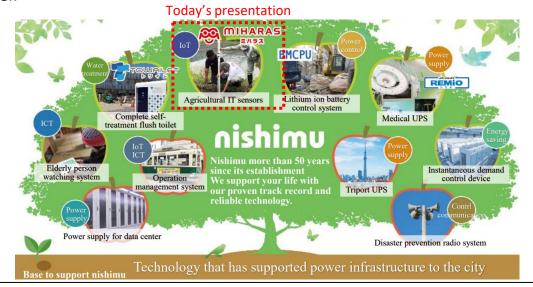

## Business Field/Core Technology/Strength

Nishimu has been growing based on its core technologies of telecommunications, monitoring, control, and power source ever since its establishment. We have been providing customers with innovative optimum total solutions for design, manufacture, installation, maintenance, system engineering and consulting.

In addition, recently, we are working on new fields based on technologies cultivated by electric power.